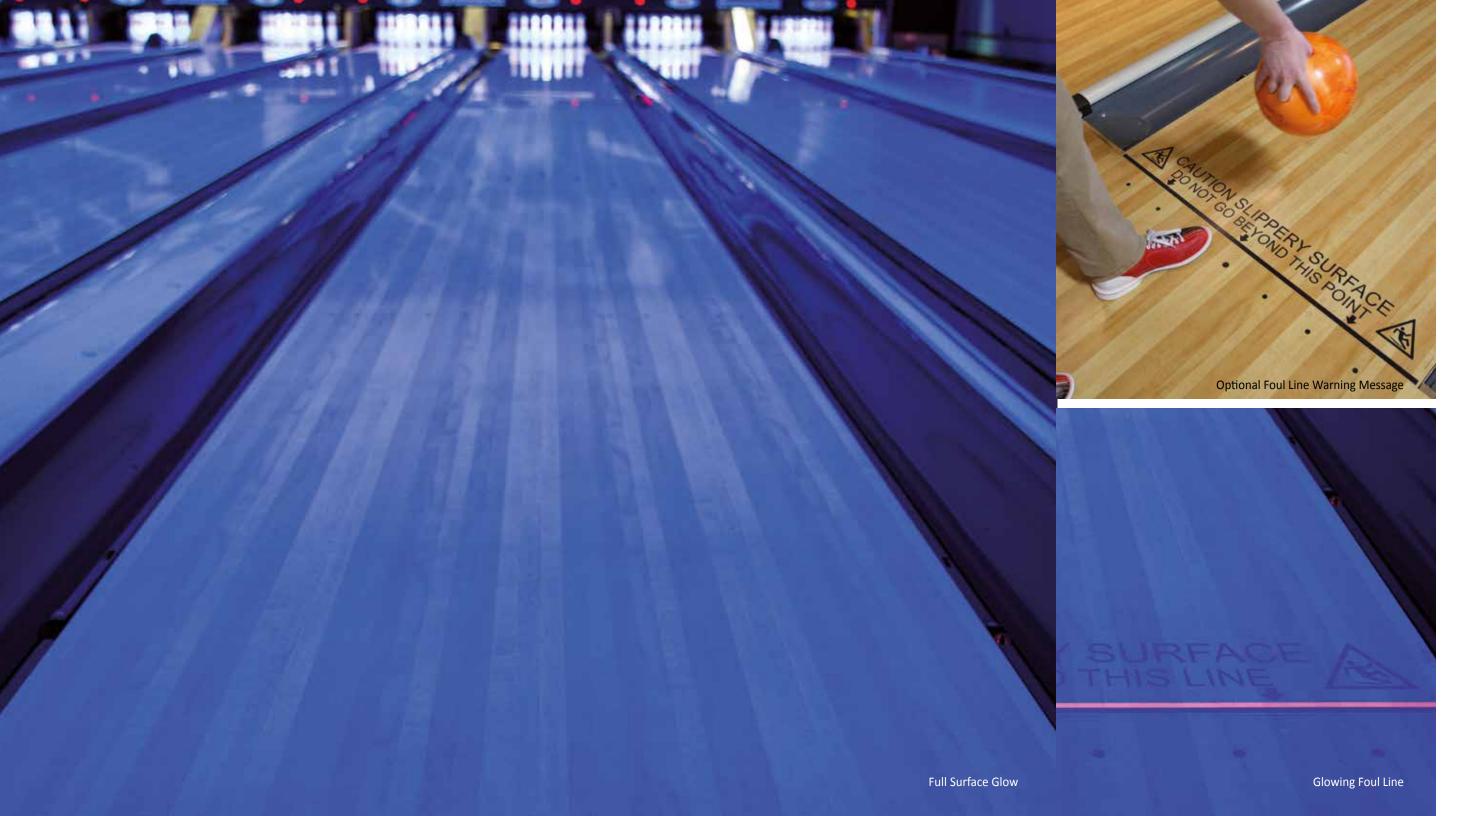

#### **Exclusive Two Glow Design Options**

Two different glow entertainment designs are available with SPL Select™—Glow Track and Full Surface Glow. Either way, your open play bowlers get cool visual excitement and entertainment for more fun and socialization.

- Exclusive Glow Track provides visual excitement, along with targeting guides for the bowler.
- **Full Surface Glow** covers the entire lane and approach surface, delivering a maximum glow fun for your bowlers.

### **Optional Foul Line Warning Message**

Many casual bowlers don't realize the lane surface is slippery. With SPL Select™ you have the option for a foul line warning printed into the lane surface to inform bowlers not to cross the foul line. It's the best looking warning message available. You don't end up with the stickers that look bad, damage easily and need to be frequently replaced.

In addition, our Full Glow lanes come standard with a patent pending glowing foul line which creates a clear separation between the lane and approach during glow bowling.