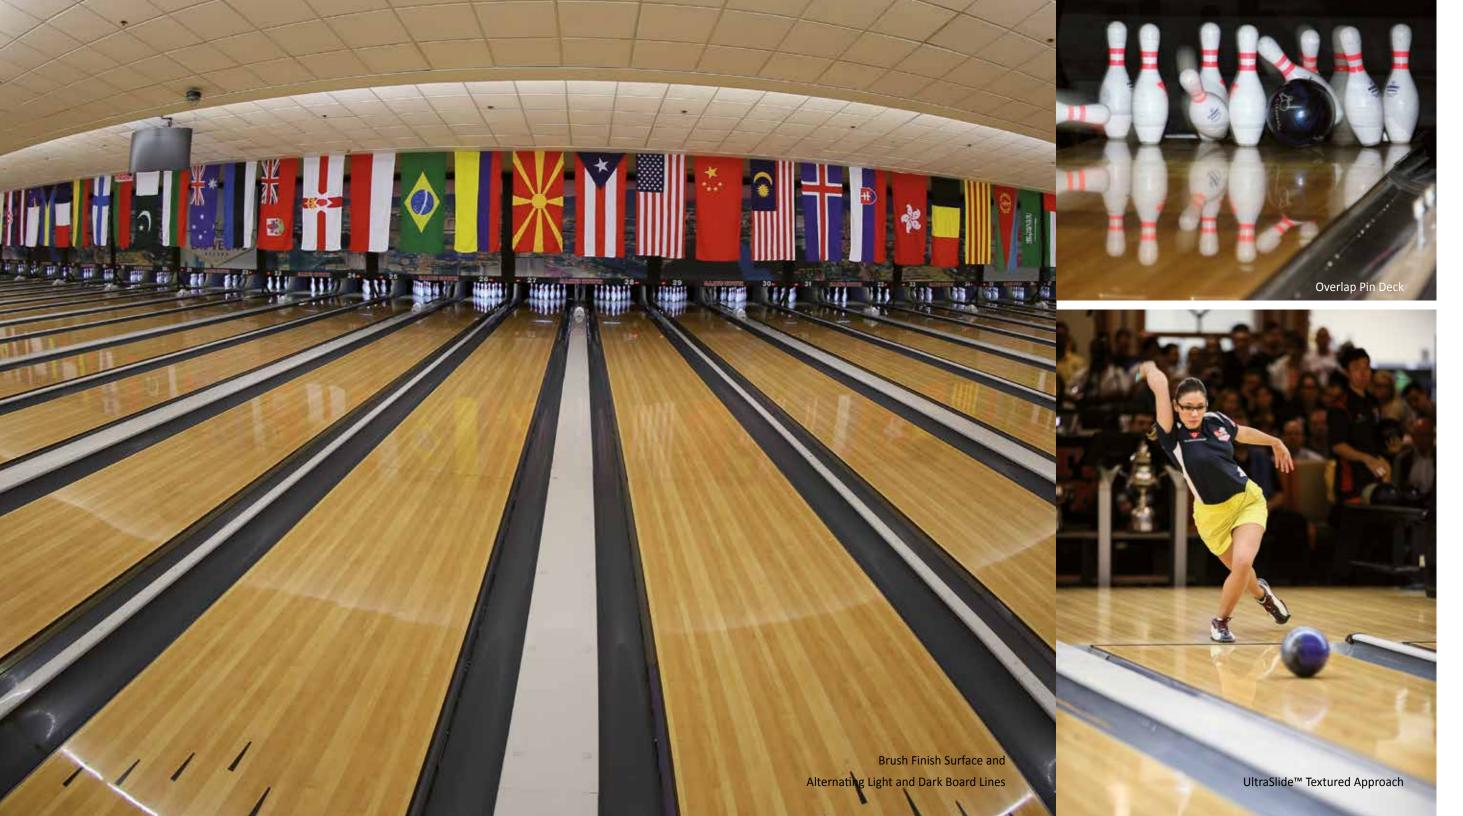

- Distinct Board Lines
- Textured Approach
- Overlap Pin Deck
- USBC Approved

The world's most captivating lane

## **Great Bowling Performance**

Here is why...

**Distinct Board Lines** 

Textured Approach

Overlap Pin Deck

#### **Distinct Board Lines**

SPL Boutique™ lanes have distinct parallel lines running the length of the lane that simulate individual board lines found on a traditional wood lane. Bowlers can easily aim and target the pins and where they want to throw the ball, keeping scores high and the fun rolling.

#### **Exclusive Textured Approach**

The bowler approach area on SPL Boutique™ lanes has a textured surface designed to facilitate proper bowling form and bowler slide as they release the ball. The result is better slide, a more accurate release of the ball and higher scores.

#### **Exclusive Overlap Pin Deck**

The last lane panel in the SPL Boutique<sup>™</sup> lane overlaps and secures to the pin deck. This results in the best possible, connection between the pin deck and the lane, delivering livelier pin action, higher scores—and happier bowlers.

- Brush Finish Surface
- Alternating Light and Dark Board Lines
- UltraSlide™ Textured Approach
- Overlap Pin Deck
- USBC Approved

The best looking high performance lane

#### **Exclusive Brush Finish Surface**

The surface of SPL Select™ is manufactured using an exclusive process that results in a surface with superior friction and oil adhesion properties compared to the alternatives. Lane oil patterns last longer for more consistent bowling conditions and higher scores.

#### Exclusive UltraSlide™ Textured Approach

The UltraSlide™ Textured Approach replicates the surface characteristics of a real wooden approach better than the alternatives, making for better sliding and less issues with sticky approaches. Bowlers get a more accurate release of the ball and higher scores.