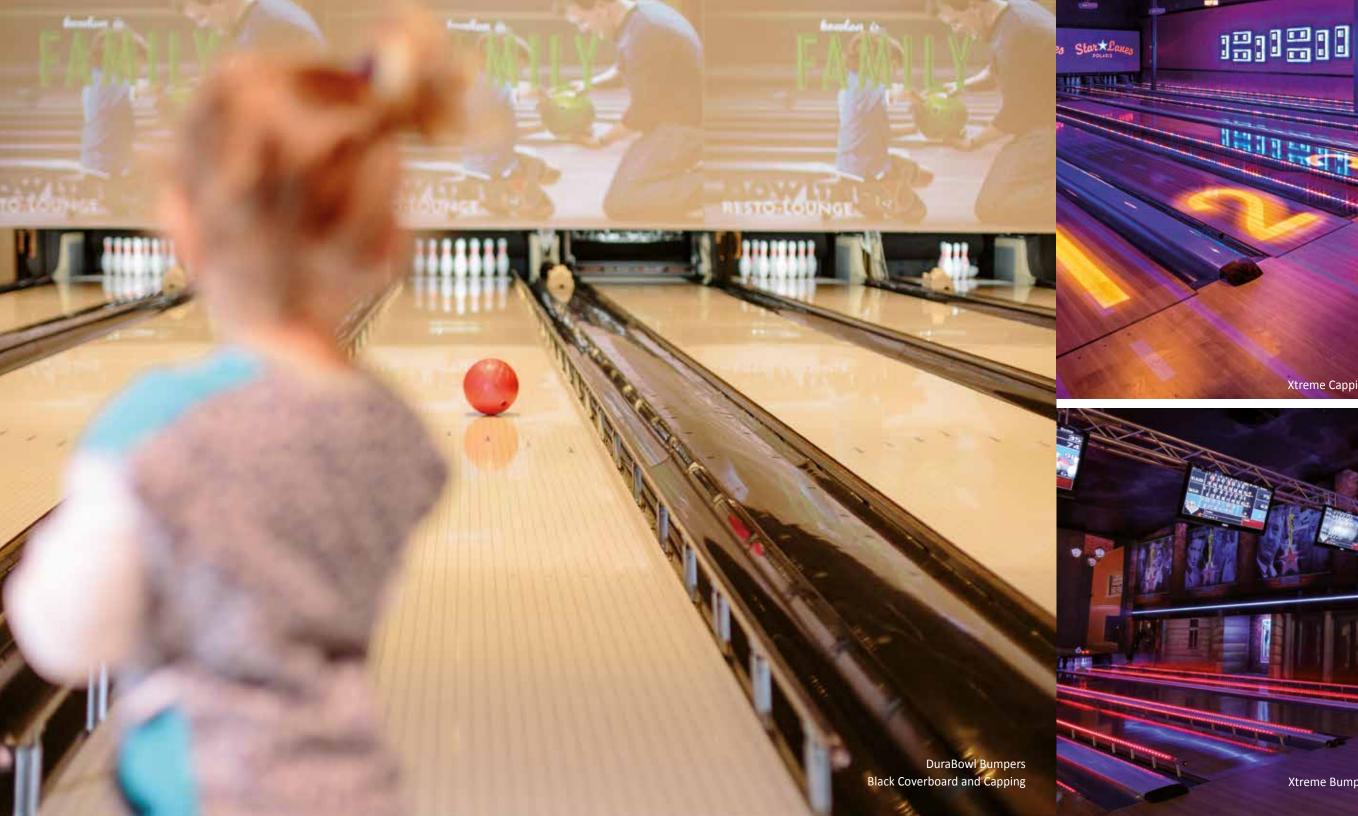

#### **DuraBowl Bumpers and Gutters**

A must of every lane! Our DuraBowl Bumpers have proven themselves as the industry standard for over two decades. Their robust construction and auto opening mechanism is virtually maintenance free.

DuraBowl Bumpers can be activated by lane from the front desk, or automatically for each bowler from the scoring console. So it's easy to host events with players of different skill levels and capabilities.

**Xtreme Capping Lights** 

Xtreme Bumper Lights

Available in black, grey, and brown

#### **Xtreme Bumper Lights**

Up or Down, these durable lights enhance the customer experience with their interactive cool lighting effect inside the bumper rails.

#### **Xtreme Capping Lights**

Enhance the overall mood in your center and the on-lane bowling experience with these multi-color LED lights. There are numerous lighting shows possible and you can easily change between them with our simple controller.

#### **Capping and Coverboard**

Choose the color that best accentuates your lanes. Available in classic grey and black. Black is the perfect compliment to the SLP Boutique Series lanes and also for the Full Surface Glow option on SPL Select™ Series