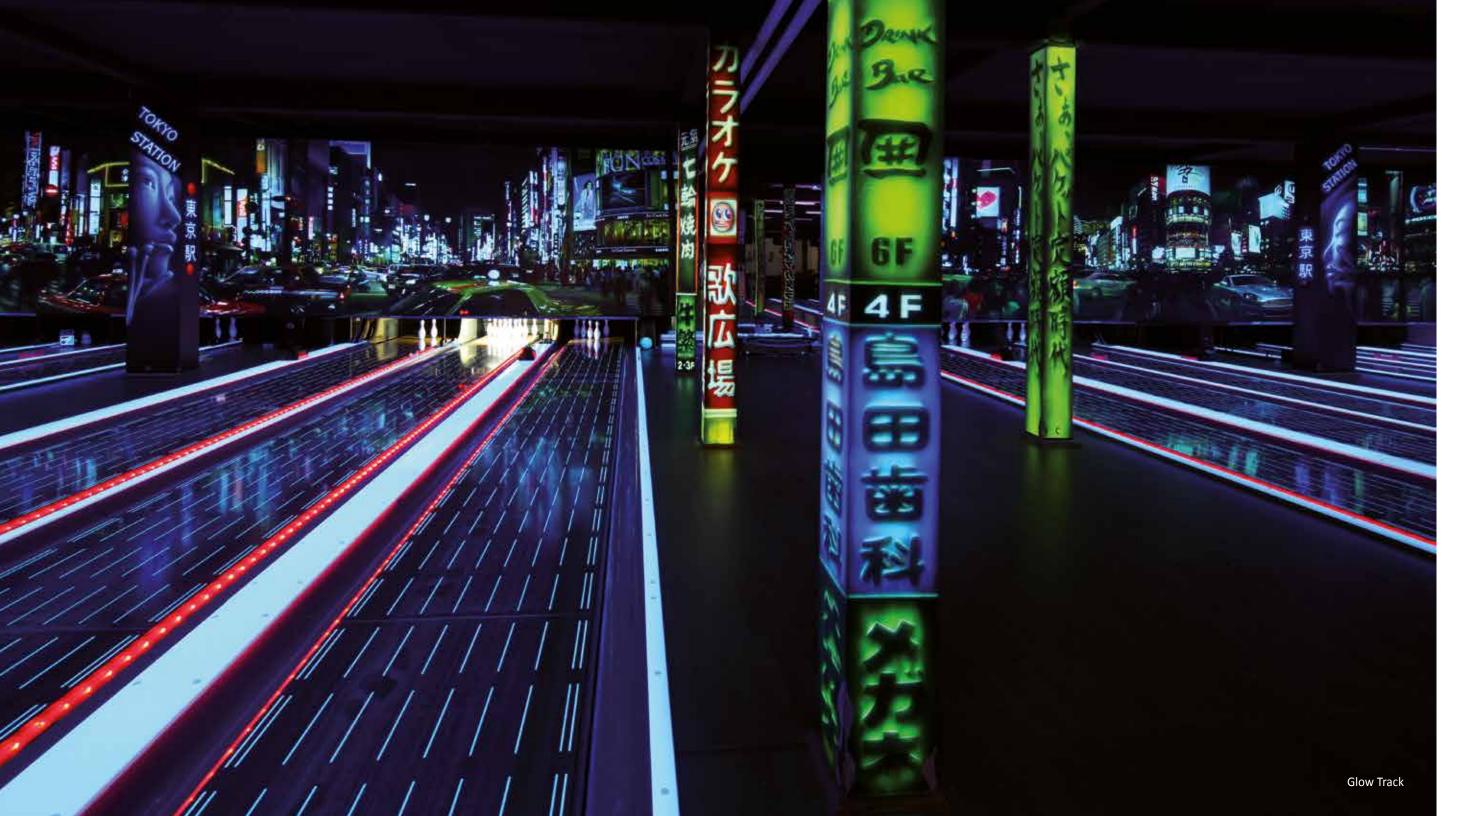

#### **Exclusive Two Glow Design Options**

Two different glow entertainment designs are available with SPL Select™—Glow Track and Full Surface Glow. Either way, your open play bowlers get cool visual excitement and entertainment for more fun and socialization.

- Exclusive Glow Track provides visual excitement, along with targeting guides for the bowler.
- **Full Surface Glow** covers the entire lane and approach surface, delivering a maximum glow fun for your bowlers.