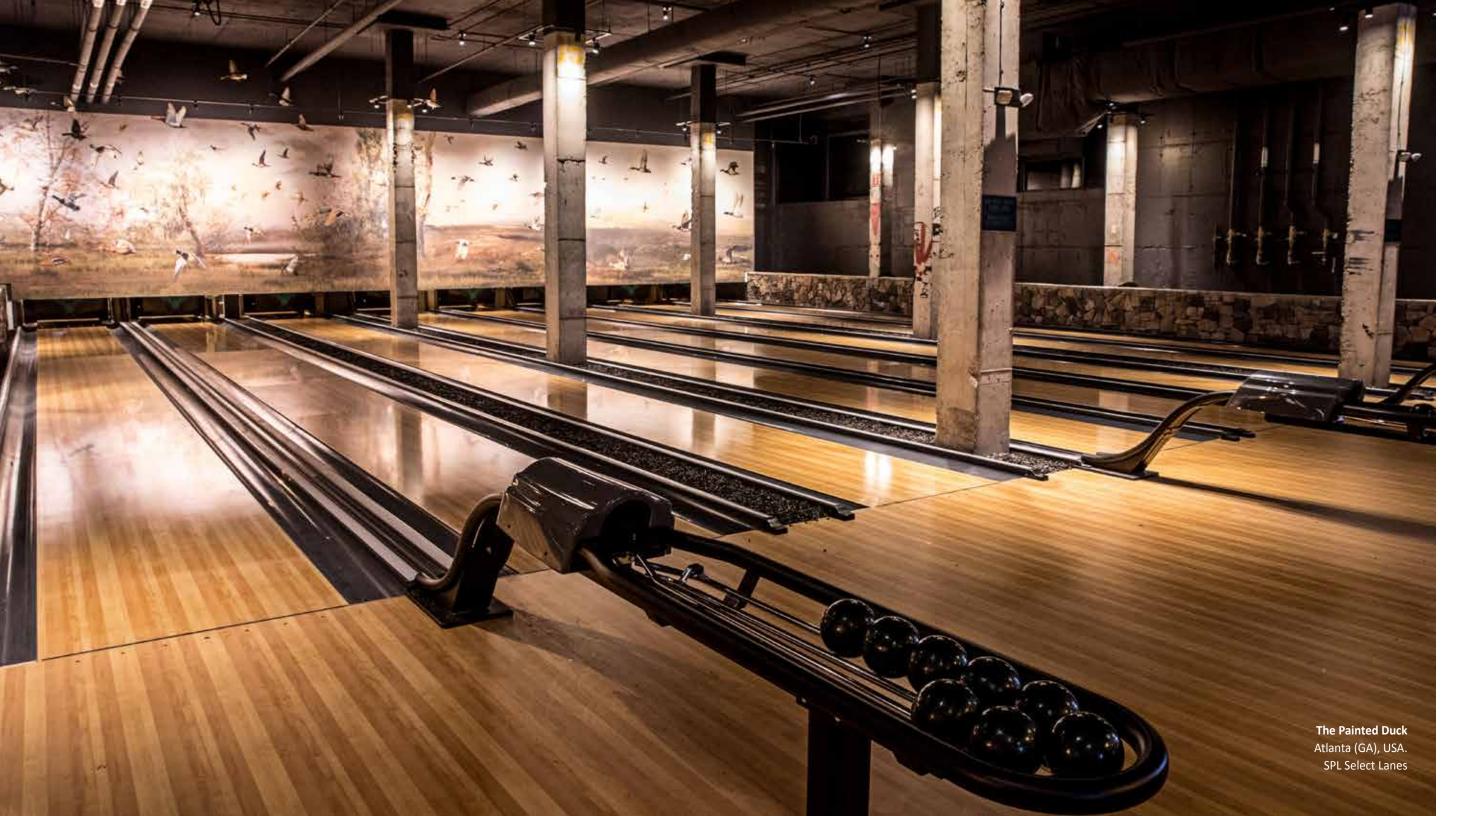

The best looking high performance lane

Whether you have competitive league bowlers vying for trophies, cash and improved standings, or casual bowlers looking for a few hours of fun, QubicaAMF's SPL Select™ Lanes are the right choice. Install SPL Select™ and benefit from:

- The best looking classic bowling lane
- The premier bowling surface for sport bowlers
- The best sport lane for casual bowlers

Let's consider these benefits in detail...

The best looking high performance lane

# The Best Looking Classic Bowling Lane

SPL Select™ lanes are designed after the classic maple and pine wooden bowling lane. Your bowlers will love the warm rich look and feel of these lanes.

• Rich Wood Appearance

### **Exclusive Rich Wood Appearance**

Created from a photo of a real wood lane, SPL Select™ lanes delivers the most authentic, warm and rich classic wood lane look you can get creating a high end, classy look and feel in your center. Perfect for classic bowling themed centers.