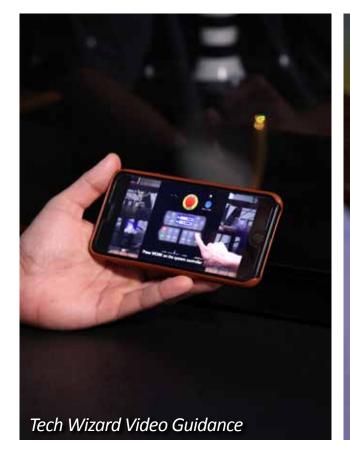

- ✓ **Real Time Operational Alerts -** Informs if there is ever a stop in play, what the issue is and what to do, all while keeping the bowling guests updated on the scoring monitors
- ✓ Maintenance Notification & Guidance Informs when it's time for service, what is required, tools & time needed, and shows how to do it through instructional videos
- ✓ Staff Training Resource Instructional video content in Tech Wizard is a great tool for staff to independently learn how to operate the EDGE String
- ✓ **Cloud-Based Management Tools -** Performance data, service history and reporting capabilities at your fingertips, from anywhere