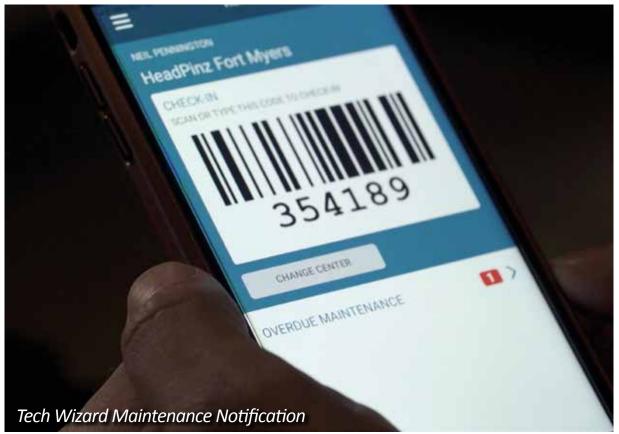

### TECH WIZARD¹ PROACTIVELY NOTIFIES AND GUIDES YOUR STAFF IF ATTENTION IS NEEDED

Your staff never has to think about EDGE String because *Tech Wizard*, an expert system app for a smartphone, will notify & provide guidance when attention is needed.

- ✓ **Real Time Operational Alerts -** Informs if there is ever a stop in play, what the issue is and what to do, all while keeping the bowling guests updated on the scoring monitors
- ✓ Maintenance Notification & Guidance Informs when it's time for service, what is required, tools & time needed, and shows how to do it through instructional videos
- ✓ Staff Training Resource Instructional video content in Tech Wizard is a great tool for staff to independently learn how to operate the EDGE String
- ✓ **Cloud-Based Management Tools -** Performance data, service history and reporting capabilities at your fingertips, from anywhere