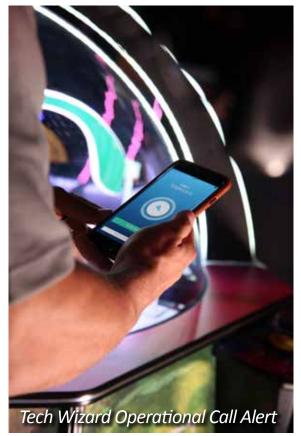

### TECH WIZARD¹ PROACTIVELY NOTIFIES AND GUIDES YOUR STAFF IF ATTENTION IS NEEDED

Your staff never has to think about EDGE String because *Tech Wizard*, an expert system app for a smartphone, will notify & provide guidance when attention is needed.

- ✓ **Real Time Operational Alerts -** Informs if there is ever a stop in play, what the issue is and what to do, all while keeping the bowling guests updated on the scoring monitors
- ✓ Maintenance Notification & Guidance Informs when it's time for service, what is required, tools & time needed, and shows how to do it through instructional videos
- ✓ Staff Training Resource Instructional video content in Tech Wizard is a great tool for staff to independently learn how to operate the EDGE String
- ✓ **Cloud-Based Management Tools -** Performance data, service history and reporting capabilities at your fingertips, from anywhere