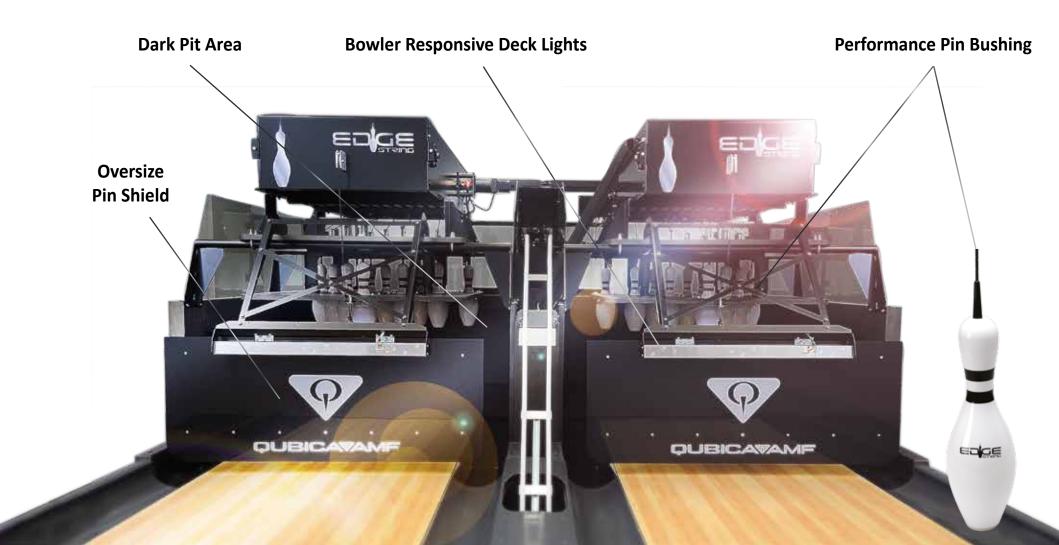

# EDGE STRING DELIVERS THE BEST BOWLING EXPERIENCE OF ANY STRING PINSPOTTER

With EDGE String your bowlers will think they are bowling on a traditional pinspotter because the experience is amazingly authentic. The strings are hidden and pin action is lively.

- EXCLUSIVE V A
  - ✓ Amazing Pin Action Unique string path design delivers pin action on par with free-fall pinspotters
  - ✓ **Dark Pit Area** Hides the strings and highlights the pins during play
- ✓ Oversize Pin Shield Completely hides the pins & strings from view when the machine cycles
- ✓ Performance Pin Bushing Practically eliminates pin tangles so your bowlers keep rolling
- **Bowler Responsive Deck Lights -** Responds to on-lane events when used with the BES X Bowler Entertainment System, making an authentic experience even more amazing