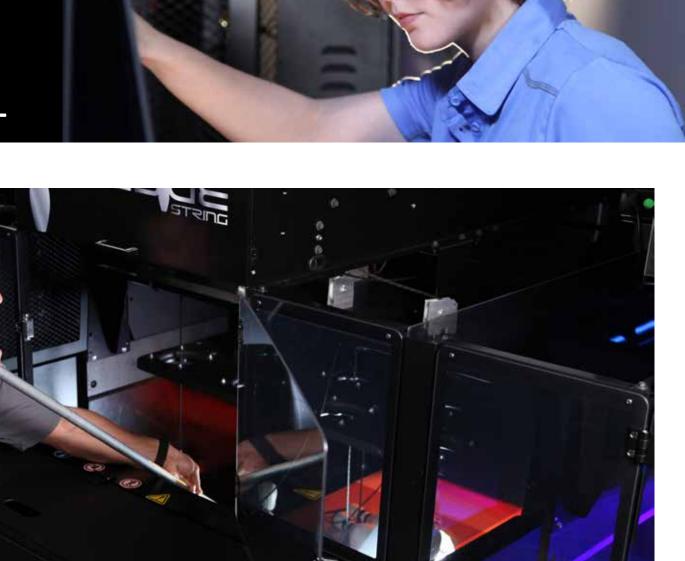

## YOUR CUSTOMERS WILL HAVE AN AMAZINGLY AUTHENTIC BOWLING EXPERIENCE

# EDGE STRING DELIVERS THE BEST BOWLING EXPERIENCE OF ANY STRING PINSPOTTER

With EDGE String your bowlers will think they are bowling on a traditional pinspotter because the experience is amazingly authentic. The strings are hidden and pin action is lively.

- EXCLUSIVE V A
  - ✓ Amazing Pin Action Unique string path design delivers pin action on par with free-fall pinspotters
  - ✓ **Dark Pit Area** Hides the strings and highlights the pins during play
- ✓ Oversize Pin Shield Completely hides the pins & strings from view when the machine cycles
- ✓ Performance Pin Bushing Practically eliminates pin tangles so your bowlers keep rolling
- **Bowler Responsive Deck Lights -** Responds to on-lane events when used with the BES X Bowler Entertainment System, making an authentic experience even more amazing

# YOUR CUSTOMERS WILL HAVE AN AMAZINGLY AUTHENTIC BOWLING EXPERIENCE

### AUTHENTIC BOWLING EXPERIENCE