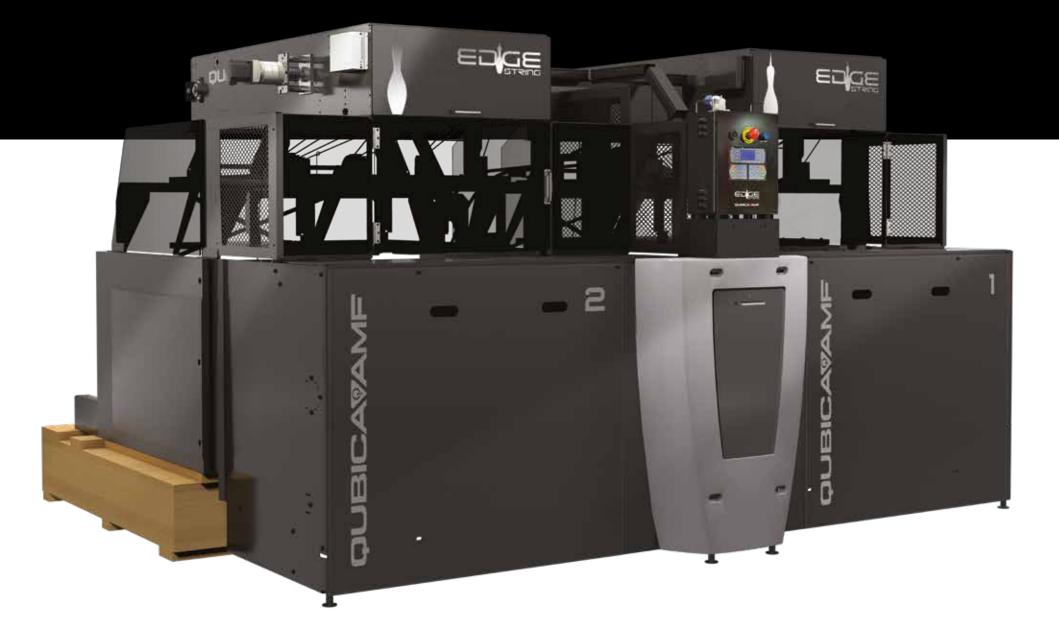

### INTRODUCING EDGE STRING...

EDGE String is the next generation in string pinspotter technology, packaging revolutionary electromechanical design and intelligent software into a pinspotter that makes it possible for any center to deliver the fun of bowling, with peace of mind and at very low operating cost.

EDGE String's simple and robust design means any member of your staff will be able to operate it. Operation is made even easier with the innovative Tech Wizard app, which proactively notifies and guides your staff if attention is needed. The bowling experience is amazing. Your bowlers will think they are bowling on a traditional pinspotter.