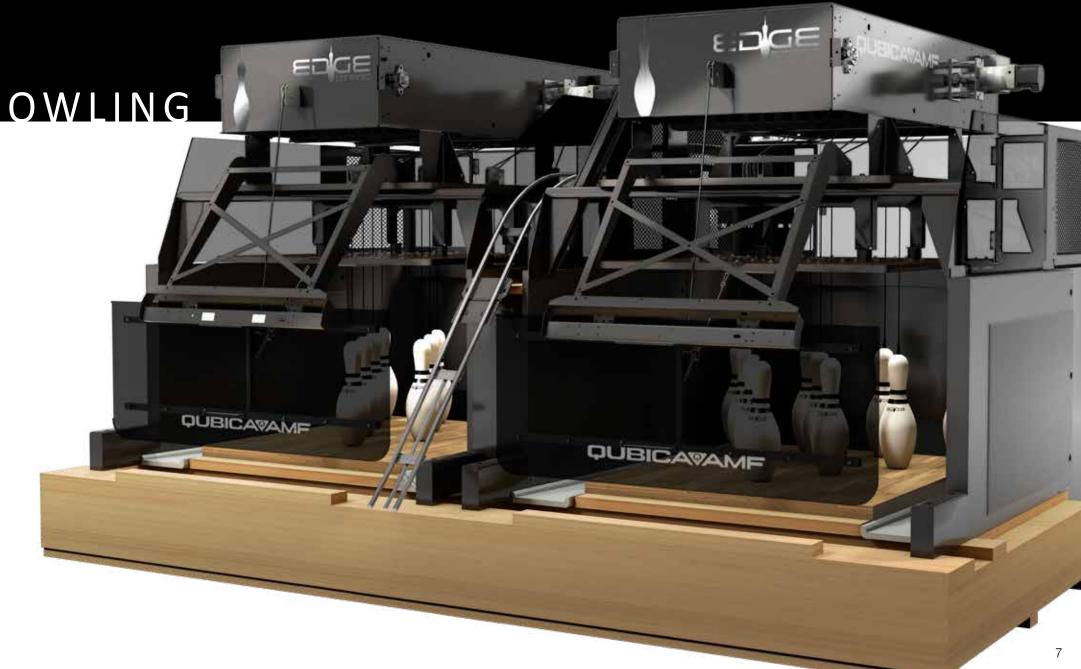

## THE AMAZINGLY SIMPLE WAY TO OFFER BOWLING

### INTRODUCING EDGE STRING...

EDGE String is the next generation in string pinspotter technology, packaging revolutionary electromechanical design and intelligent software into a pinspotter that makes it possible for any center to deliver the fun of bowling, with peace of mind and at very low operating cost.