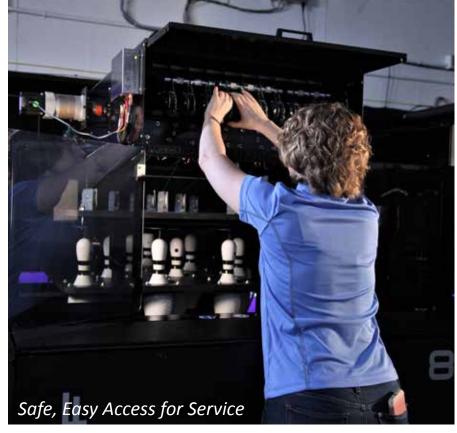

## ANY MEMBER OF YOUR STAFF WILL BE ABLE TO OPERATE IT

### IT IS THE FRIENDLIEST PINSPOTTER EVER...

EDGE String's simple and robust design means any member of your staff can be easily taught to operate it in about an hour and it requires very little servicing.

- ✓ Simple to Learn Only 6 tasks to know to be able to operate the pinspotter
- ✓ **Low Maintenance** Robust design and only 3 adjustments—with gauges built in so you know they are done right
- ✓ Plug & Play Design Replacing a part, if needed, is quick and easy
- ✓ **Safety in its DNA** Integrated guarding, low voltage DC power, interventions done behind the machine, from the floor

## ANY MEMBER OF YOUR STAFF WILL BE ABLE TO OPERATE IT

 $\mathbf{1}$ 

Safe and Easy Access to Pins with Pin Hook