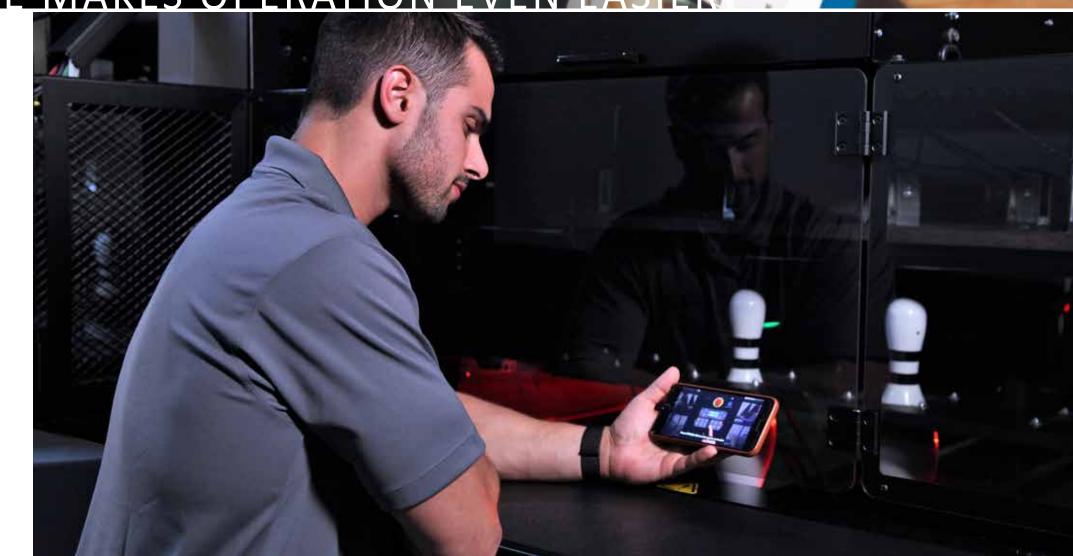

EDGE String's simple and robust design means any member of your staff will be able to operate it. Operation is made even easier with the innovative Tech Wizard app, which proactively notifies and guides your staff if attention is needed. The bowling experience is amazing. Your bowlers will think they are bowling on a traditional pinspotter.

- ✓ Any member of your staff will be able to operate it
- ✓ Tech Wizard's notification and guidance make operation even easier
- ✓ Your customers will have an amazingly authentic bowling experience

# TECH WIZARD'S NOTIFICATION AND GUIDANCE MAKES OPERATION EVEN

### TECH WIZARD¹ PROACTIVELY NOTIFIES AND GUIDES YOUR STAFF IF ATTENTION IS NEEDED

Your staff never has to think about EDGE String because *Tech Wizard*, an expert system app for a smartphone, will notify & provide guidance when attention is needed.

## TECH WIZARD'S NOTIFICATION AND GUIDANCE MAKES OPERATION EVEN EASIER