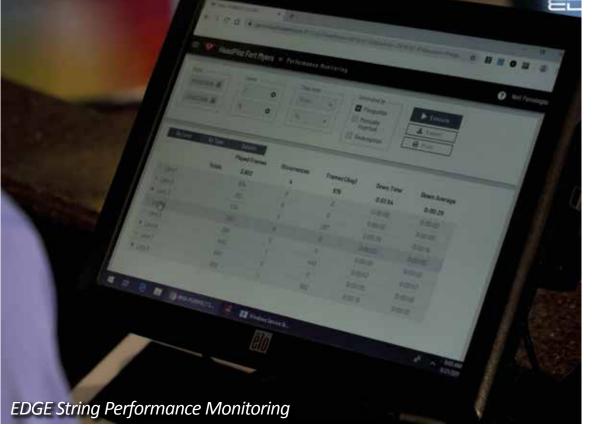

- ✓ **Real Time Operational Alerts -** Informs if there is ever a stop in play, what the issue is and what to do, all while keeping the bowling guests updated on the scoring monitors
- ✓ Maintenance Notification & Guidance Informs when it's time for service, what is required, tools & time needed, and shows how to do it through instructional videos
- ✓ Staff Training Resource Instructional video content in Tech Wizard is a great tool for staff to independently learn how to operate the EDGE String
- ✓ **Cloud-Based Management Tools -** Performance data, service history and reporting capabilities at your fingertips, from anywhere